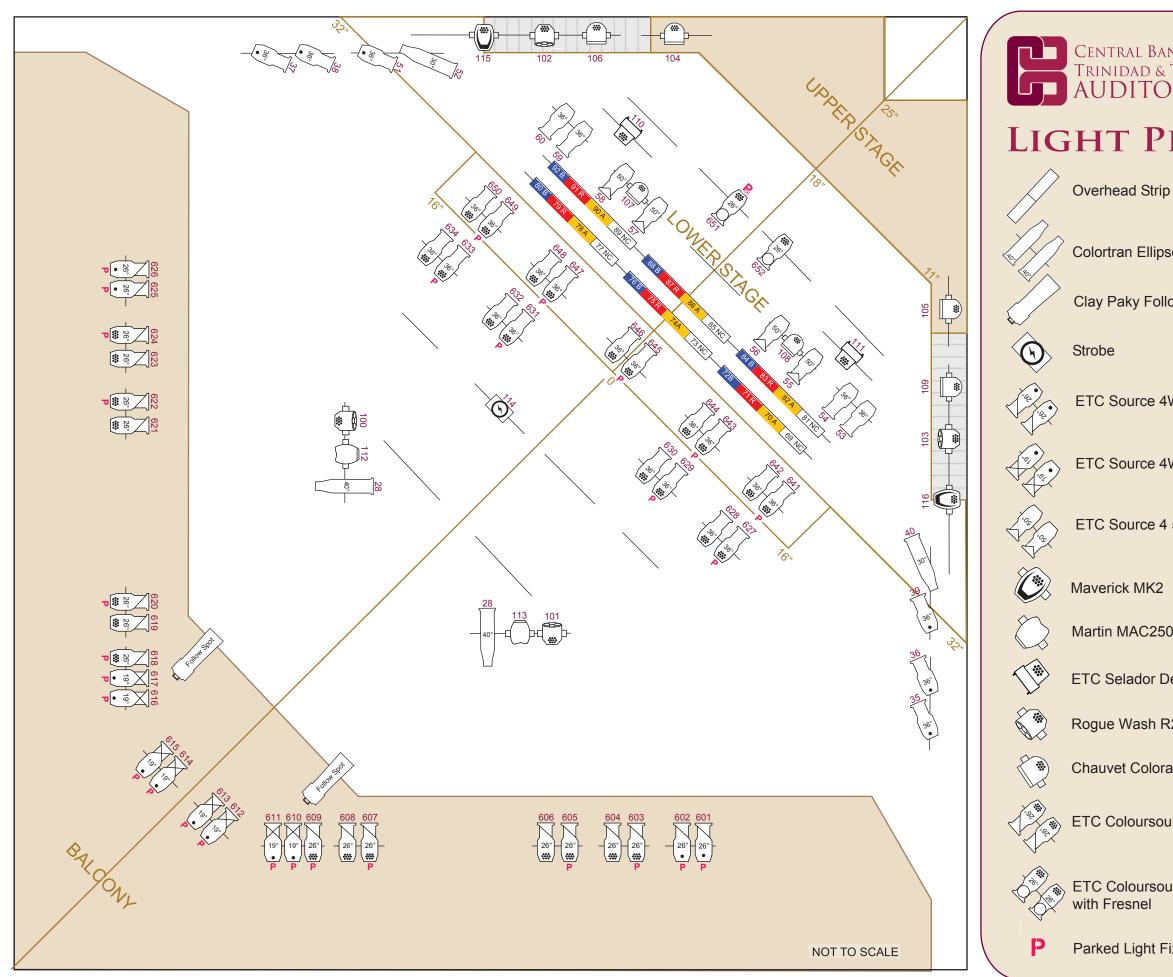

## LIGHTING SYSTEM

The lighting system consists of an ETC GIO Lighting Console with DMX512 / 1024 control and a 96 dimmer per circuit system (48-2.4kw, Dimension 192 dimmers). These circuits are distributed along the balcony rail, side ports, forestage grid, stage grid and deck. The following is a description of the lighting circuits and locations.

| Balcony Rail   | : | 26 x 20 amp circuits                  |
|----------------|---|---------------------------------------|
| Forestage Grid | : | 8 x 20 amp circuits                   |
| Stage Grid     | : | 50 x 20 amp circuits                  |
| Side Ports     | : | 8 x 20 amp circuits                   |
| Deck           | : | 4 x 20 amp circuits (stage left only) |
|                |   |                                       |

## LIGHTING FIXTURES INVENTORY

| Qty | Description                                                                                         |
|-----|-----------------------------------------------------------------------------------------------------|
| 2   | Colortran 10° (8 x 14) Ellipsoidal, 1K                                                              |
| 2   | Colortran 10° (8 x 14) Ellipsoidal w/iris, 1K                                                       |
| 12  | Colortran 20° (6 x 16) Ellipsoidal, 1K                                                              |
| 8   | Colortran 30° (6 x 12) Ellipsoidal, 1K                                                              |
| 20  | Colortran 40° (6 x 9) Ellipsoidal, 1K                                                               |
| 8   | Colortran 8" Fresnel w/8 leaf barndoor, 1K                                                          |
| 10  | Colortran Par 64w/Pan Command Par Flector, 1K                                                       |
| 6   | Colortran 8' x 8" Striplight, 4-circuit 3 lamp per circuit w/blinder,<br>500w Par 56/MFL lamps only |
| 2   | Altman Q3.5x5 Ellipsoidal, 500w                                                                     |
| 2   | Altman 2' single circuit Zip Strip, 75w                                                             |
| 1   | Altman 1KL-20407 Zoom Ellipsoidal, 1K                                                               |
| 1   | Altman 1KL6-40 Ellipsoidal, 1K                                                                      |
| 2   | Clay Paky Shadow Follow Spots                                                                       |
| 8   | ETC Source Four 19° Ellipsoidal                                                                     |
| 4   | ETC Source Four 26° Ellipsoidal                                                                     |
| 10  | ETC Source Four 36° Ellipsoidal                                                                     |
| 4   | ETC Source Four 50° Ellipsoidal                                                                     |
| 4   | ETC Source Four Par                                                                                 |
| 2   | ETC Selador Desire D60                                                                              |
| 18  | ETC 36° Colorsource Spot Black                                                                      |
| 18  | ETC Source Four 36° Enhanced Lens Tube with Colour Frame                                            |
| 6   | Chauvet Rogue R2 Wash LED                                                                           |
| 4   | Chauvet Colorado 3 Solo RGBW LED                                                                    |
| 2   | Martin 250 Kryptons                                                                                 |
| 1   | Martin Atomic 3000DMX Strobe                                                                        |

Auditorium Technical Information

| Lighting Fixtures Inventory (continued) : |                                          |  |
|-------------------------------------------|------------------------------------------|--|
| Qty                                       | Description                              |  |
| 1                                         | ZCR Blacklight                           |  |
| 1                                         | LSC Show Designer 2 Console              |  |
| 1                                         | ROSCO 1600 Fog Machine                   |  |
| 2                                         | ROSCO Image Pro Gobo Slide Projectors    |  |
| 1                                         | LeMaitre Neutron XS Hazer                |  |
| 4                                         | Mighty Bright Xtra Flex LED Music Lights |  |