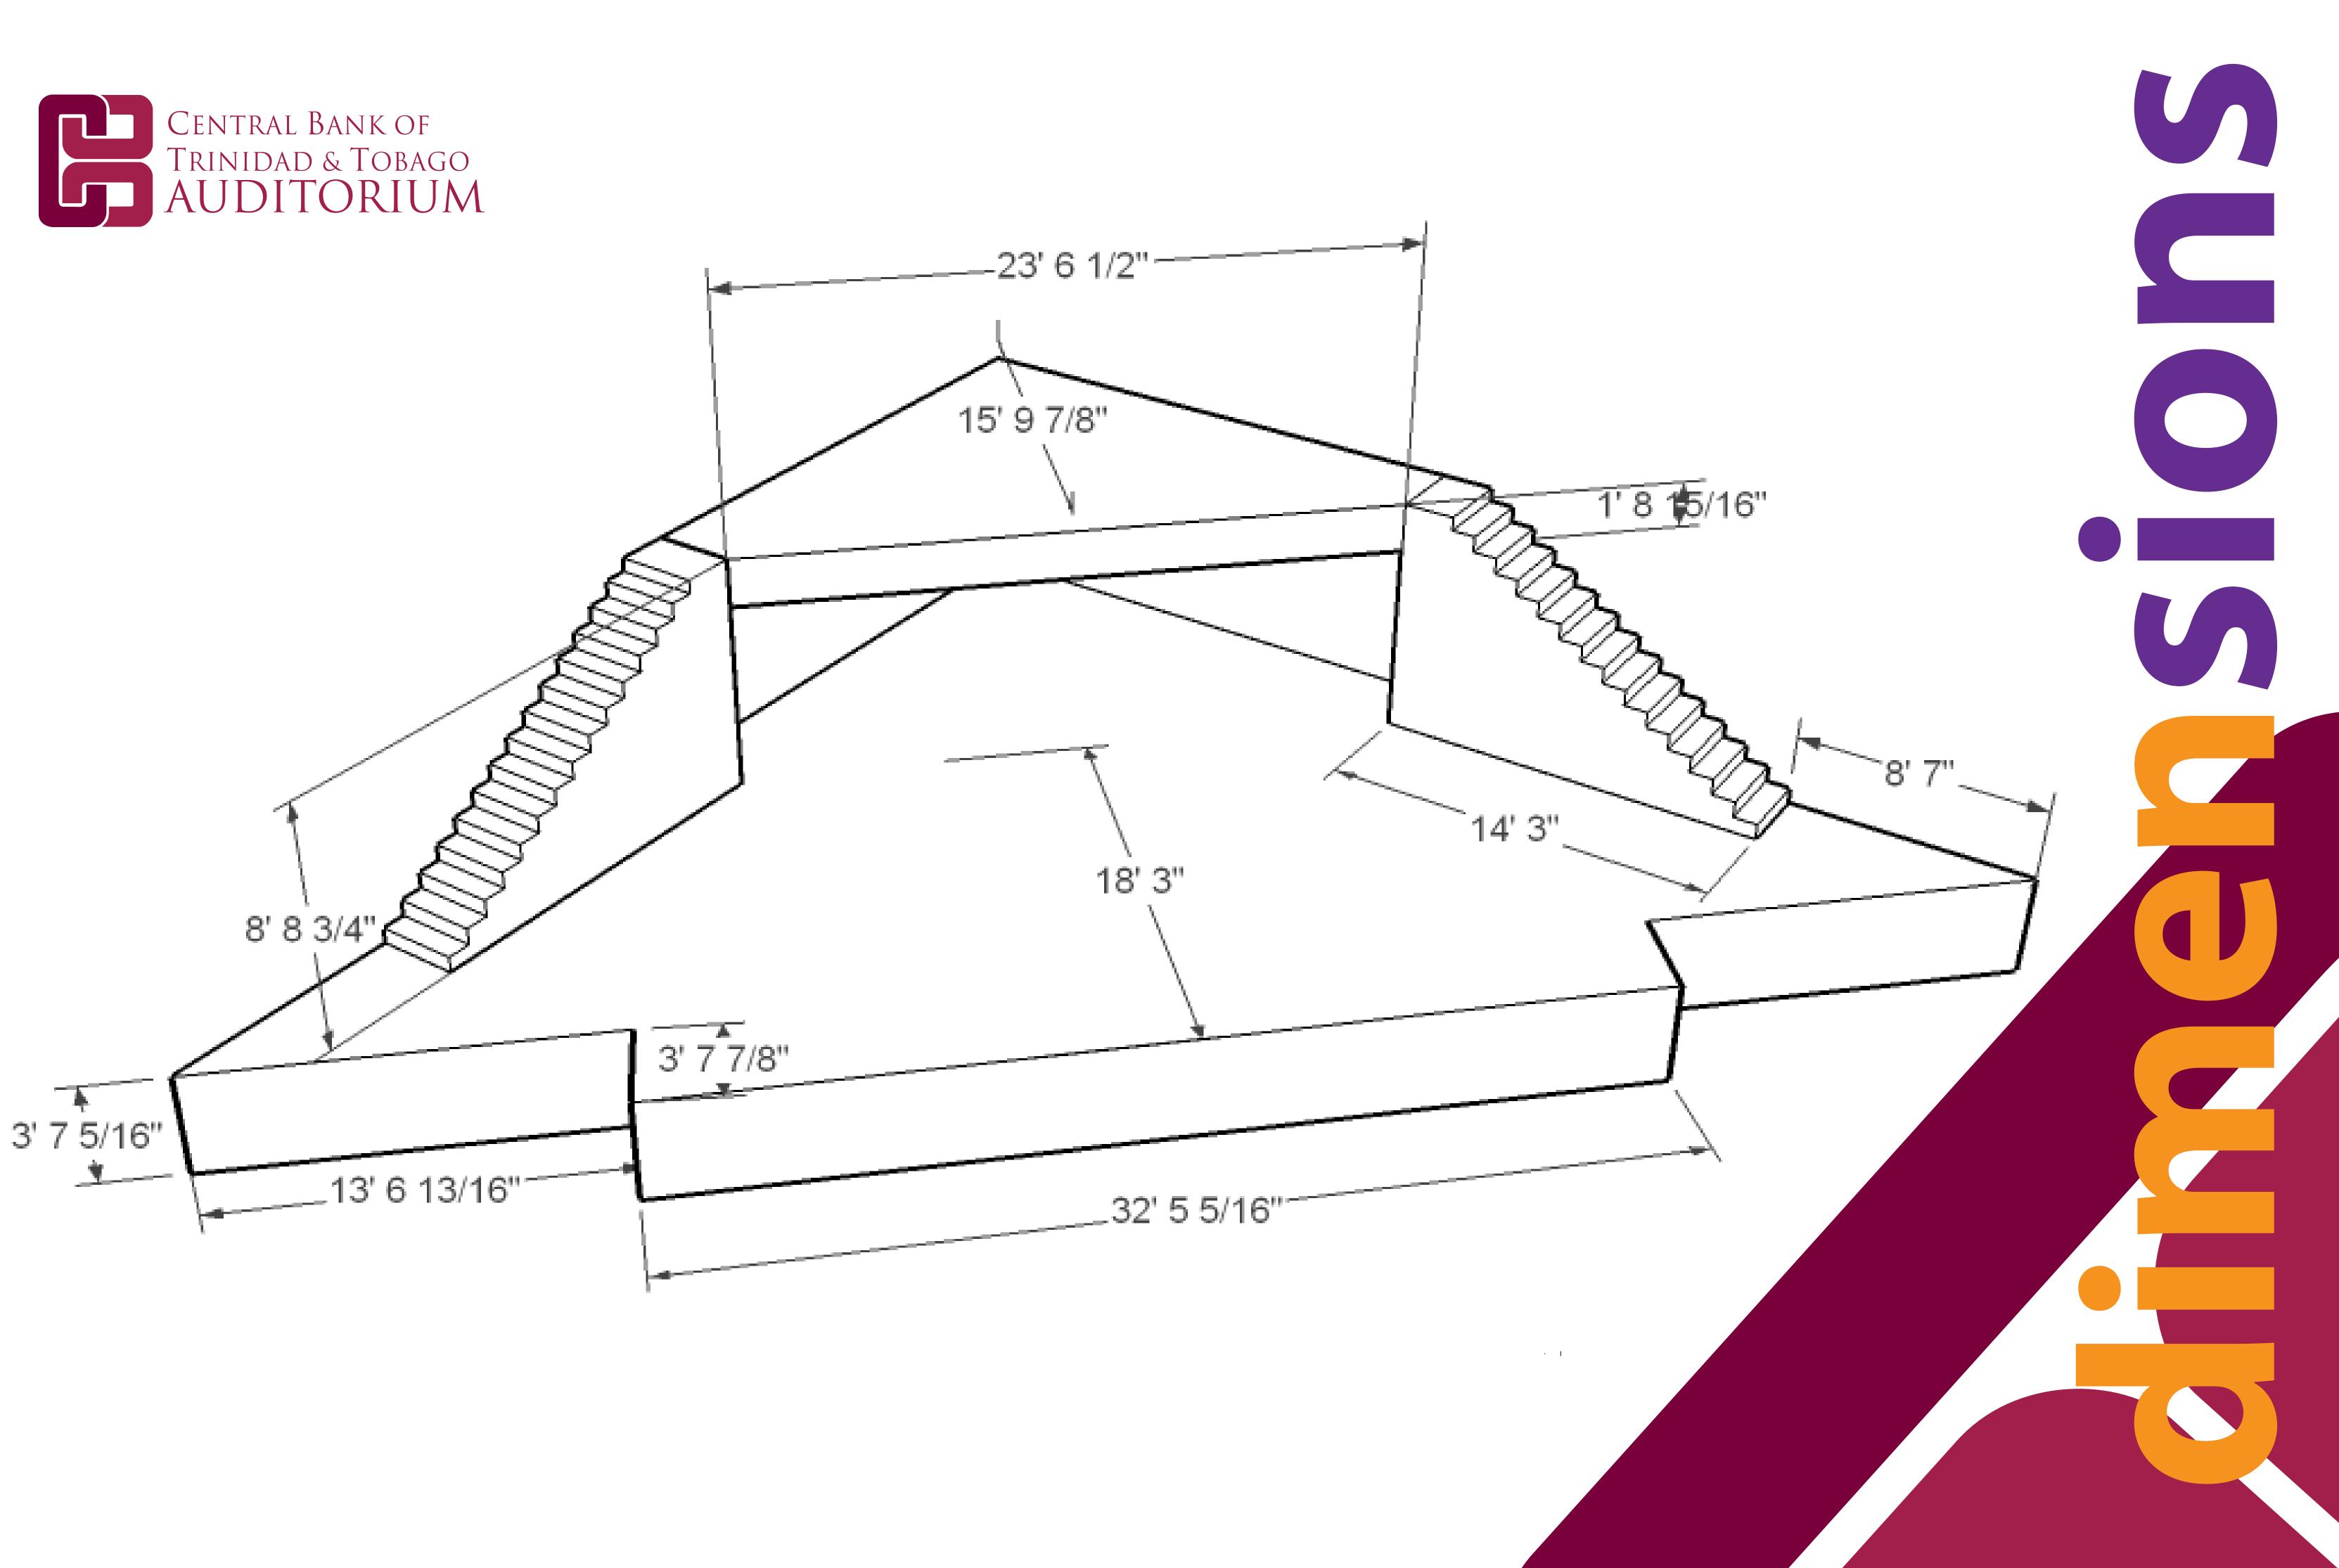

## **STAGE SPACE**

- (a) The stage is an open stage and triangular in shape (like an arrow head), the vortex being directly upstage. The stage is 60ft. wide on the downstage end by 24ft. deep by 21ft. 5.5in. to the grid. Note that only 18ft. 3in. deep is actually useable by most productions as the main playing area.
- (b) The distance from the stage floor to the overhead tensioned wire grid system is 22ft.
- (c) The apron is 32ft. 5in. wide by 3ft. 7.5in. deep which then opens to the stage's widest point at 60ft..
- (d) There is an upper deck, based on the Elizabethan stage. This is connected to the stage floor by two permanent staircases stage left and right. The upper deck can also be accessed from backstage via the spiral staircase. This deck is 23ft. 6in. wide by 5ft. deep by 12ft. 9in. high to the grid. There are 2 removable brass guardrails.
- (e) Under the upper deck at the main stage level, behind the 19ft. 6in. depth line is a backstage alcove. The stage right side of this alcove is the storage-space for a 5ft. 7in. Steinway baby grand piano. To the stage left side of the alcove there is a Backstage Manager's table for use during the run of a production. The height from the stage floor to the base of the upper deck is 7ft. The height from the stage floor to the top of the upper deck is 8ft. 8.5in.

Auditorium Technical Info

- (f) The stage floor is non-trappable.
- (g) The facing between the stage floor and the upper deck area measures 23ft. 6in long by 1ft. 8in. high.