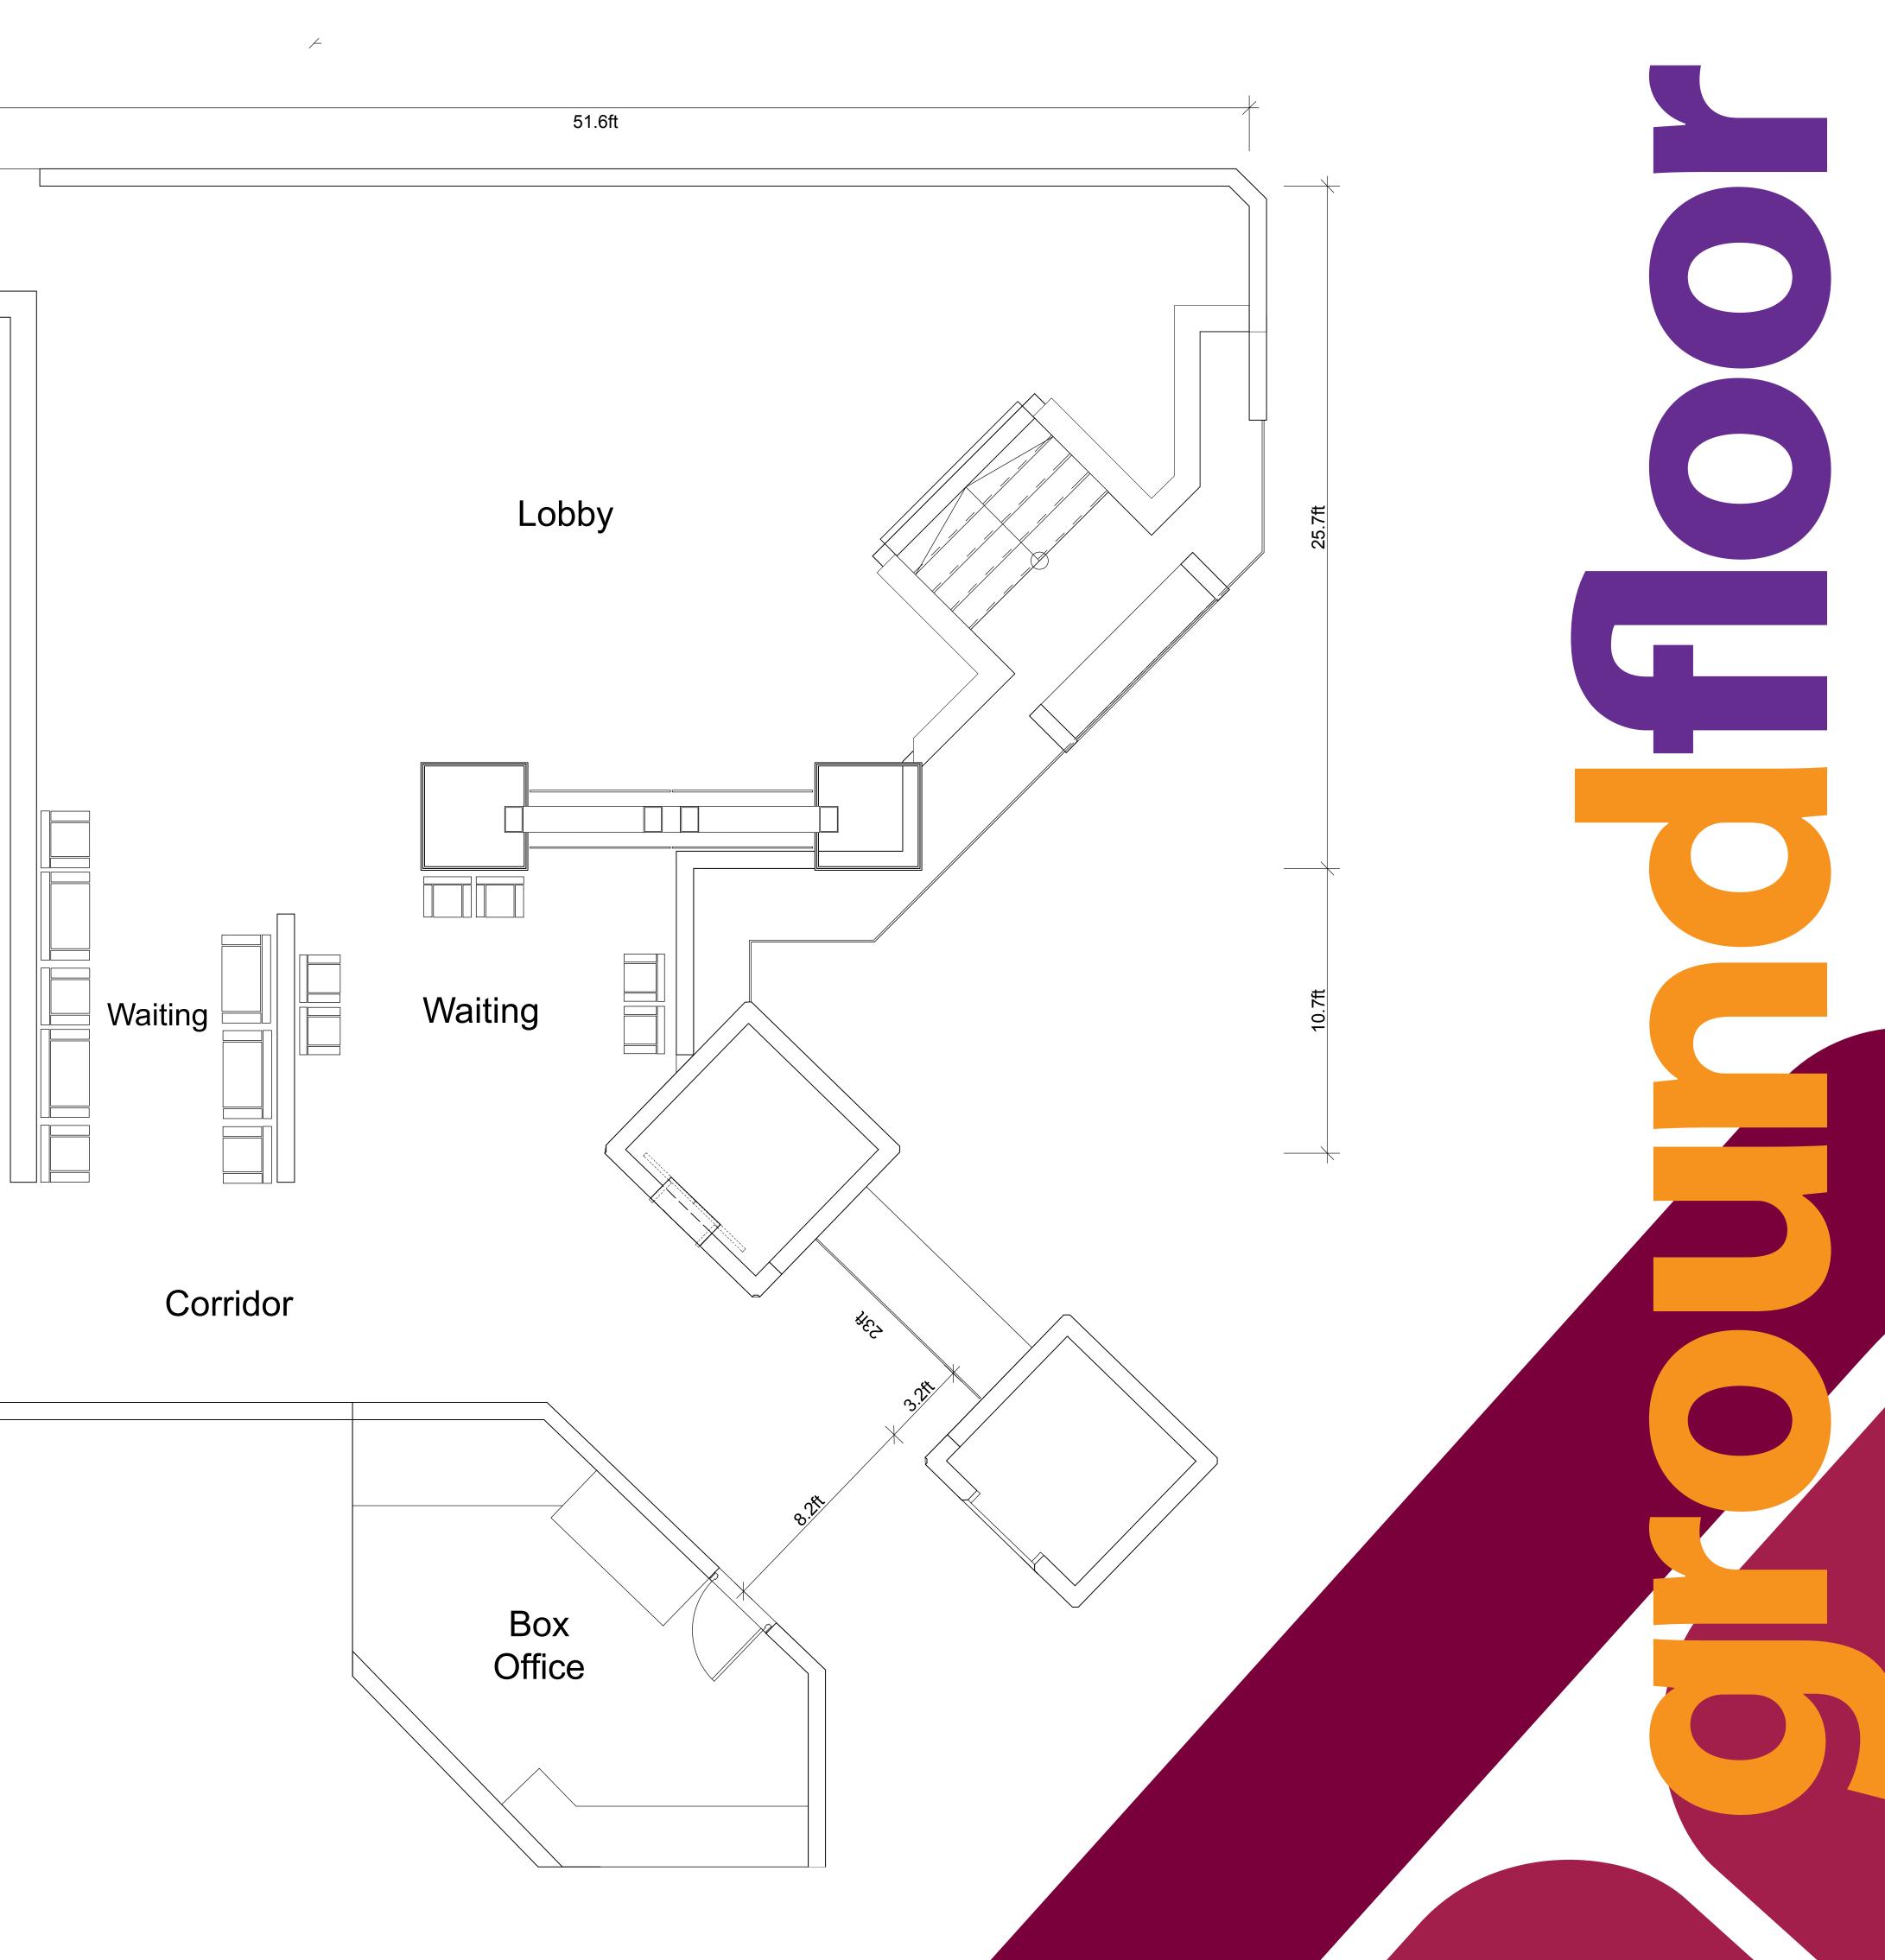

| $\begin{array}{c} 142 - 146 \\ 147 - 151 \\ 152 - 156 \\ 157 - 161 \\ 162 - 166 \\ 167 - 171 \\ 172 - 176 \\ 177 - 181 \\ 182 - 186 \end{array}$ $\begin{array}{c} \textbf{DMX Address} \\ \textbf{DMX Address} \\ \hline \textbf{DMX Address} \\ 100 - 132 \\ 133 - 165 \\ 166 - 198 \\ 199 - 231 \\ 232 - 264 \\ 265 - 297 \\ 298 - 309 \\ 310 - 321 \\ 322 - 333 \\ 334 - 345 \\ 346 - 353 \\ 354 - 361 \\ 362 - 378 \\ 379 - 395 \\ 396 - 399 \\ \end{array}$ |











<u>38ft</u>