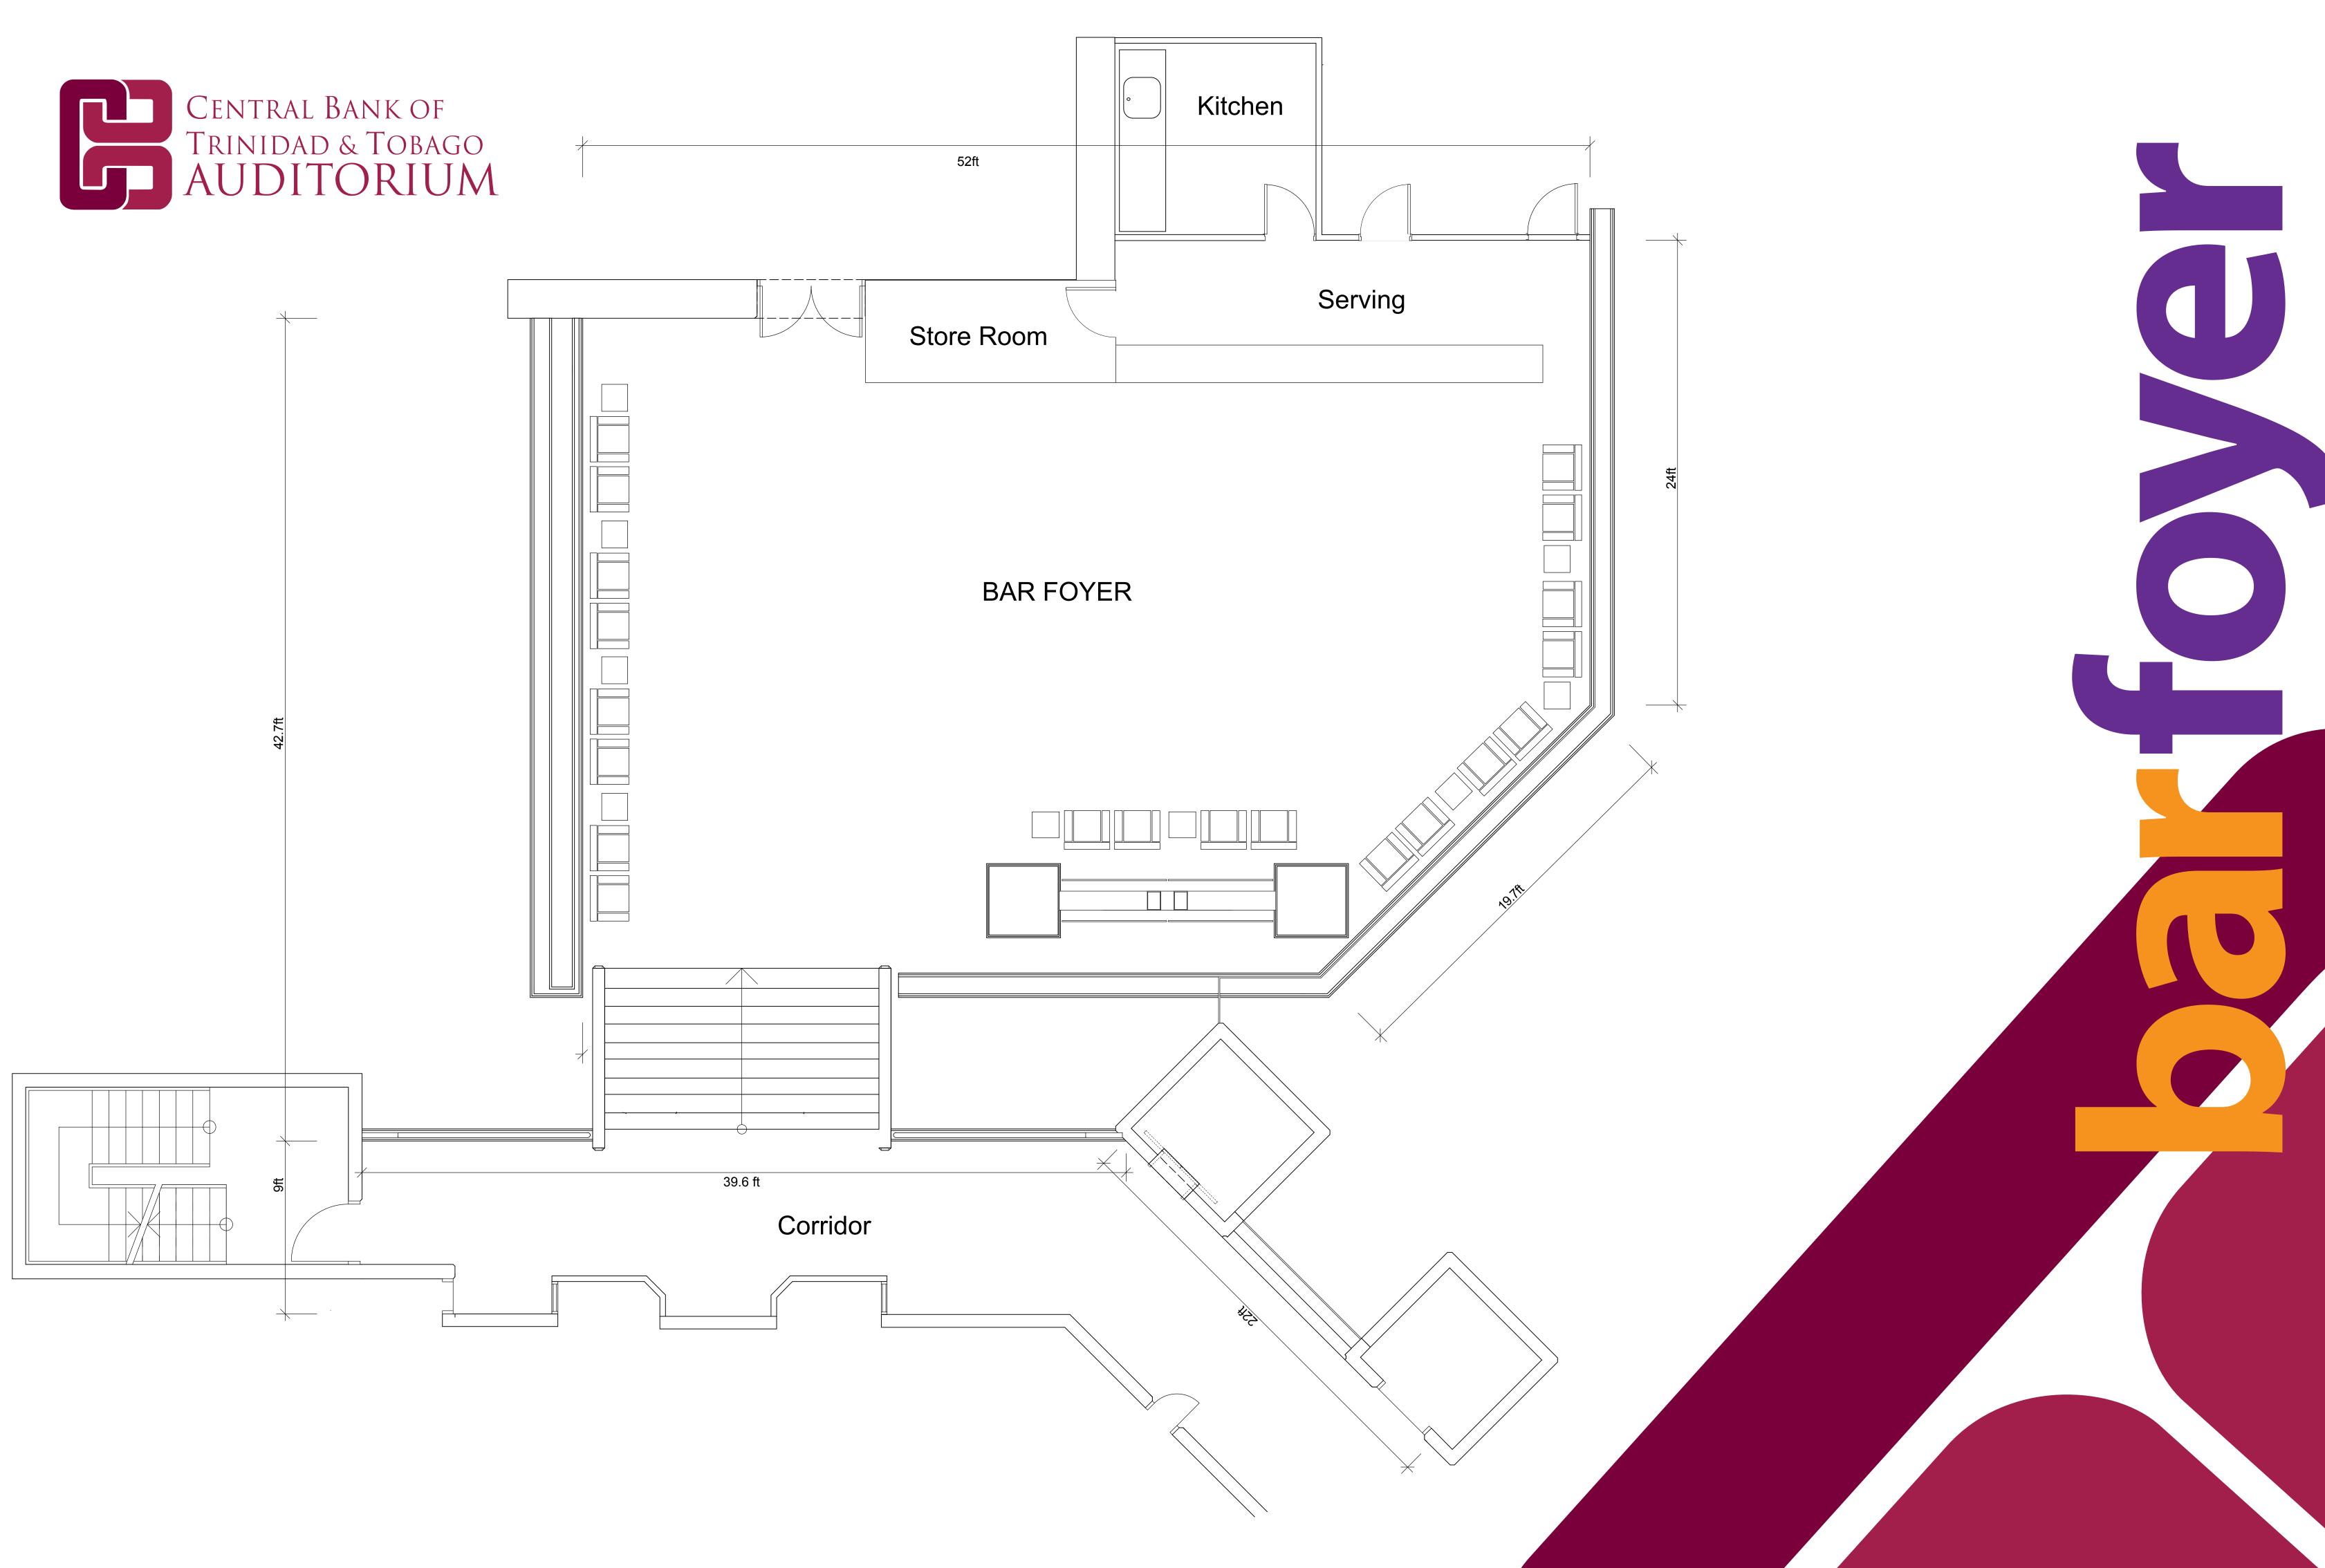

## **STAGE MANAGER**

The Stage Manager is accommodated in the Control Booth with the light and soundboard operators. Technical amenities include, control room lights on a dimmer, individual dimmable Littlites, 2-channel Clear-Com Intercom System, dressing room and house paging system and an independent intercom system to backstage, dressing rooms, lobby bar and box office.