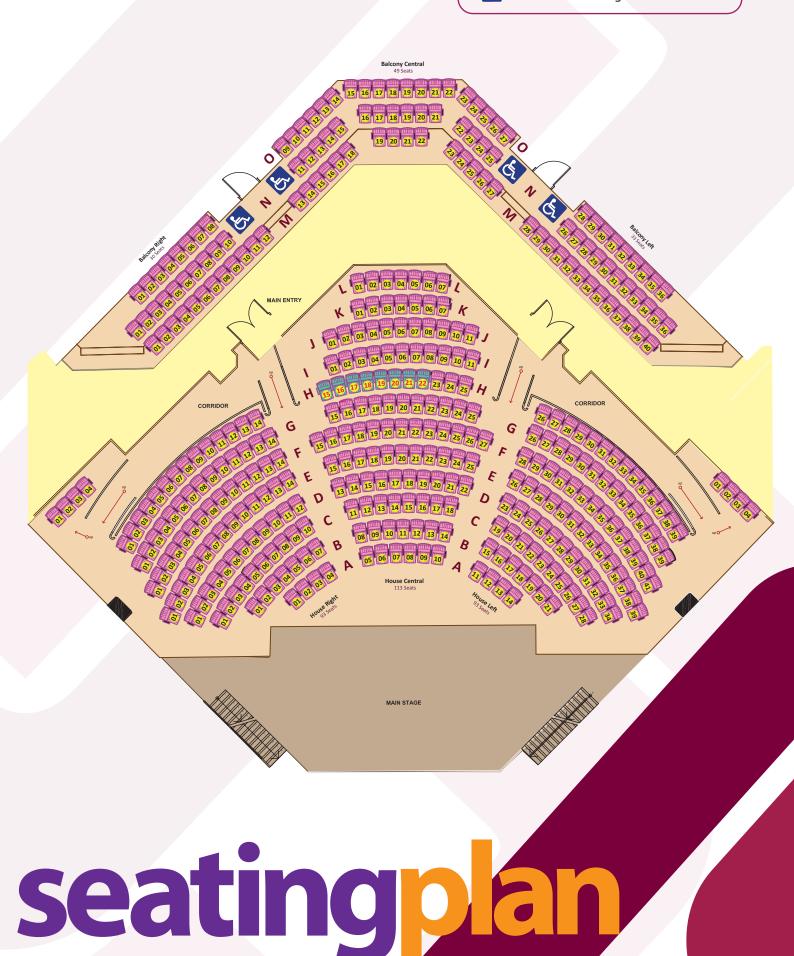

## **SEATING CAPACITY**

- (a) The maximum capacity is 411.
- (b) The House level seats 299, whereas the Balcony level seats 112
- (c) Should the production require the use of follow-spots, 3 seats will be lost per follow-spot. These are located in the balcony level at Rows O seat numbers 14,15,22,23 and Rows N seat numbers 16 and 21.
- (d) The Balcony level can accommodate up to 4 wheel chairs per performance. These spaces are located to the left and right of the balcony access doors.
- (e) 8 seats are reserved for use by the Central Bank; these are located at Rows H seat numbers 15 thru 22.